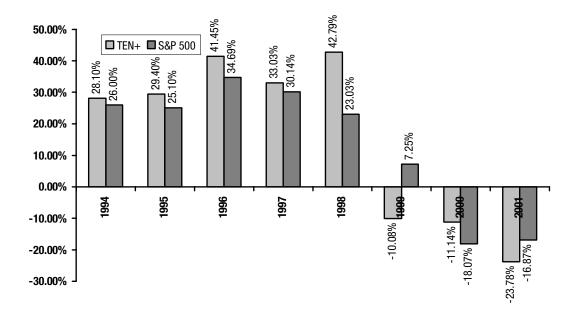

# Salomon Smith Barney's 2002-03 TEN+ List

With this report, we are introducing Salomon Smith Barney's TEN+ (*T*en *E*xceptional *N*ames *P*lus) List for 2002–03.

Each year, Salomon Smith Barney analysts are asked to select their best idea or top pick for performance over the next 12 months (midyear to midyear). In the TEN+ process, the analysts' top picks are refined by

our TEN+ Selection Committee through a rigorous review that incorporates several disciplines, such as economic, quantitative, and technical analysis. We believe the cumulative experience and different disciplines of our stock selection team will enable us to identify a group of stocks that should outperform the market over the next 12 months.